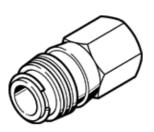

## coupling socket KD3-1/8-I Part number: 531627

**FESTO** 

Self-closing

## **Data sheet**

| Feature                                       | Value                                                    |
|-----------------------------------------------|----------------------------------------------------------|
| Nominal size                                  | 5 mm                                                     |
| Operating pressure complete temperature range | -0.95 12 bar                                             |
| Standard nominal flow rate                    | 558 l/min                                                |
| Operating medium                              | Compressed air in accordance with ISO8573-1:2010 [7:-:-] |
| Note on operating and pilot medium            | Lubricated operation possible                            |
| Corrosion resistance classification CRC       | 1 - Low corrosion stress                                 |
| PWIS conformity                               | VDMA24364-B1/B2-L                                        |
| Ambient temperature                           | -10 60 °C                                                |
| Nominal tightening torque                     | 5 Nm                                                     |
| Tolerance for nominal tightening torque       | ± 15 %                                                   |
| Product weight                                | 32 g                                                     |
| Pneumatic connection, port 1                  | Female thread G1/8                                       |
| Materials note                                | Conforms to RoHS                                         |