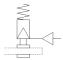

## Clamping unit KEC-16 Part number: 527492

## **Data sheet**

| Feature                                   | Value                                                    |
|-------------------------------------------|----------------------------------------------------------|
| Assembly position                         | Any                                                      |
| Type of clamping with direction of action | at both ends                                             |
|                                           | Clamping with spring, release with compressed air        |
| Working pressure                          | 3.8 10 bar                                               |
| Minimum release pressure                  | 3.8 bar                                                  |
| Round material to be clamped              | 16 mm                                                    |
| Operating medium                          | Compressed air in accordance with ISO8573-1:2010 [7:4:4] |
| Corrosion resistance classification CRC   | 0 - No corrosion stress                                  |
| Ambient temperature                       | -20 80 °C                                                |
| Static holding force                      | 1,300 N                                                  |
| Product weight                            | 1,860 g                                                  |
| Mounting type                             | with internal (female) thread                            |
|                                           | with accessories                                         |
| Release connection, clamping unit         | G1/8                                                     |
| Materials note                            | Conforms to RoHS                                         |
| Material seals                            | NBR                                                      |
|                                           | TPE-U(PU)                                                |
| Material spring                           | High alloy steel                                         |
| Material housing                          | Wrought Aluminum alloy                                   |
| Material clamp jaws                       | Tool steel                                               |
| Material piston                           | Wrought Aluminum alloy                                   |