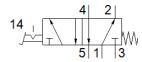

## **Data sheet**

| Feature                      | Value                                                    |
|------------------------------|----------------------------------------------------------|
| Valve function               | 5/2 bistable                                             |
| Type of actuation            | manual                                                   |
| Standard nominal flow rate   | 550 l/min                                                |
| Working pressure             | -0.95 10 bar                                             |
| Design structure             | Poppet seat                                              |
| Type of reset                | mechanical spring                                        |
| Nominal size                 | 7 mm                                                     |
| Assembly position            | Any                                                      |
| Type of piloting             | direct                                                   |
| Flow direction               | non reversible                                           |
| Operating medium             | Compressed air in accordance with ISO8573-1:2010 [7:4:4] |
| PWIS conformity              | VDMA24364-B1/B2-L                                        |
| Ambient temperature          | -10 60 °C                                                |
| Actuating force              | 67.5 N                                                   |
| Product weight               | 725 g                                                    |
| Mounting type                | with through hole                                        |
| Pneumatic connection, port 1 | G1/4                                                     |
| Pneumatic connection, port 2 | G1/4                                                     |
| Pneumatic connection, port 3 | G1/4                                                     |
| Material seals               | NBR                                                      |
| Material housing             | Aluminum die cast                                        |