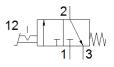

## Pedal actuated valve **FPB-3-1/4** Part number: 526984

detenting This type is suitable for vacuum.

## **Data sheet**

| Feature                      | Value                                                    |
|------------------------------|----------------------------------------------------------|
| Valve function               | 3/2 bistable                                             |
| Type of actuation            | manual                                                   |
| Standard nominal flow rate   | 550 l/min                                                |
| Working pressure             | -0.95 10 bar                                             |
| Design structure             | Poppet seat                                              |
| Type of reset                | mechanical spring                                        |
| Nominal size                 | 7 mm                                                     |
| Assembly position            | Any                                                      |
| Type of piloting             | direct                                                   |
| Flow direction               | non reversible                                           |
| Operating medium             | Compressed air in accordance with ISO8573-1:2010 [7:4:4] |
| PWIS conformity              | VDMA24364-B1/B2-L                                        |
| Ambient temperature          | -10 60 °C                                                |
| Actuating force              | 31.5 N                                                   |
| Product weight               | 610 g                                                    |
| Mounting type                | with through hole                                        |
| Pneumatic connection, port 1 | G1/4                                                     |
| Pneumatic connection, port 2 | G1/4                                                     |
| Pneumatic connection, port 3 | G1/4                                                     |
| Material seals               | NBR                                                      |
| Material housing             | Aluminum die cast                                        |