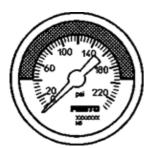

## Pressure gauge MA-40-232-R1/8-PSI-E-RG Part number: 526787

**FESTO** 

With display unit in psi, adjustable red/green range.

## **Data sheet**

| Feature                            | Value                       |
|------------------------------------|-----------------------------|
| Display range                      | 0 232 psi                   |
| Conforms to standard               | EN 837-1                    |
| Nominal size of pressure gauge     | 40                          |
| Design structure                   | Bourdon-tube pressure gauge |
| Mounting type                      | Line installation           |
| Operating medium                   | Inert gases                 |
|                                    | Neutral fluids              |
| Operating pressure MPa             | 0 1.6 MPa                   |
| Working pressure                   | 0 16 bar                    |
| Operating pressure                 | 0 232 psi                   |
| Alternating load factor            | 0.66                        |
| Measurement accuracy class         | 2,5                         |
| Protection class                   | IP43                        |
| Medium temperature                 | -20 60 °C                   |
| Ambient temperature                | -20 60 °C                   |
| PWIS conformity                    | VDMA24364-B1/B2-L           |
| Materials note                     | Conforms to RoHS            |
| Position of connection             | Rear side central           |
| Pneumatic connection               | R1/8                        |
| Materials in contact with media    | Brass                       |
| Material of threaded plug          | Brass                       |
| Material housing                   | ABS                         |
| Material screen                    | PMMA                        |
| Housing color                      | Black                       |
| Product weight                     | 60 g                        |
| Note on operating and pilot medium | No acetylene                |
|                                    | No oxygen                   |