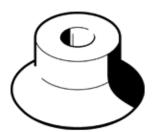

## Vacuum suction cup ESV-30-GT Part number: 526000

**FESTO** 

Wearing part, easily replaceable

## **Data sheet**

| Feature                                       | Value                                            |
|-----------------------------------------------|--------------------------------------------------|
| Height compensator for suction-cup holder     | 3.5 mm                                           |
| Min. workpiece radius                         | 26 mm                                            |
| suction cup diameter                          | 30 mm                                            |
| suction cup volume                            | 2.4 cm3                                          |
| Assembly position                             | Any                                              |
| Design structure                              | round, bell-shaped                               |
| Suction cup shape                             | Round deep                                       |
| Working pressure                              | -0.95 0 bar                                      |
| Nominal working pressure                      | -0.7 bar                                         |
| Operating medium                              | Atmospheric air based on ISO 8573-1:2010 [7:-:-] |
| PWIS conformity                               | VDMA24364-A1-L                                   |
| Ambient temperature                           | -10 80 °C                                        |
| Breakaway force at 70% vacuum                 | 36 N                                             |
| Retention force at nominal operating pressure | 36 N                                             |
| Lateral force at nominal operating pressure   | 13 N                                             |
| Product weight                                | 4.2 g                                            |
| Mounting type                                 | Via vacuum port                                  |
| Color                                         | red/brown                                        |
| Shore hardness                                | 72 +/- 5                                         |
| Materials note                                | Conforms to RoHS                                 |
| Material suction cup                          | Vulkollan®                                       |