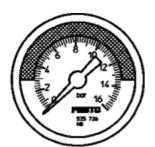

## Pressure gauge MA-50-16-R1/4-E-RG Part number: 525729

**FESTO** 

With display unit in bar, adjustable red/green range.

## **Data sheet**

| Feature                            | Value                       |
|------------------------------------|-----------------------------|
| Indicating range [bar]             | 0 16 bar                    |
| Conforms to standard               | EN 837-1                    |
| Nominal size of pressure gauge     | 50                          |
| Design structure                   | Bourdon-tube pressure gauge |
| Mounting type                      | Line installation           |
| Operating medium                   | Inert gases                 |
|                                    | Neutral fluids              |
| Operating pressure MPa             | 0 1.6 MPa                   |
| Working pressure                   | 0 16 bar                    |
| Operating pressure                 | 0 232 psi                   |
| Alternating load factor            | 0.66                        |
| Measurement accuracy class         | 2,5                         |
| Protection class                   | IP43                        |
| Medium temperature                 | -20 60 °C                   |
| Ambient temperature                | -20 60 °C                   |
| PWIS conformity                    | VDMA24364-B1/B2-L           |
| Materials note                     | Conforms to RoHS            |
| Position of connection             | Rear side central           |
| Pneumatic connection               | R1/4                        |
| Materials in contact with media    | Brass                       |
| Material of threaded plug          | Brass                       |
| Material housing                   | ABS                         |
| Material screen                    | PMMA                        |
| Housing color                      | Black                       |
| Product weight                     | 75 g                        |
| Note on operating and pilot medium | No acetylene                |
|                                    | No oxygen                   |