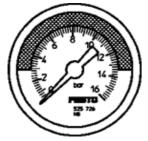

## Pressure gauge MA-40-16-R1/8-E-RG Part number: 525726

With display unit in bar, adjustable red/green range.

## **Data sheet**

| Feature                            | Value                       |  |
|------------------------------------|-----------------------------|--|
| Indicating range [bar]             | 0 16 bar                    |  |
| Conforms to standard               | EN 837-1                    |  |
| Nominal size of pressure gauge     | 40                          |  |
| Design structure                   | Bourdon-tube pressure gauge |  |
| Mounting type                      | Line installation           |  |
| Operating medium                   | Inert gases                 |  |
|                                    | Neutral fluids              |  |
| Operating pressure MPa             | 0 1.6 MPa                   |  |
| Working pressure                   | 0 16 bar                    |  |
| Operating pressure                 | 0 232 psi                   |  |
| Alternating load factor            | 0.66                        |  |
| Measurement accuracy class         | 2,5                         |  |
| Protection class                   | IP43                        |  |
| Medium temperature                 | -20 60 °C                   |  |
| Ambient temperature                | -20 60 °C                   |  |
| PWIS conformity                    | VDMA24364-B1/B2-L           |  |
| Materials note                     | Conforms to RoHS            |  |
| Position of connection             | Rear side central           |  |
| Pneumatic connection               | R1/8                        |  |
| Materials in contact with media    | Brass                       |  |
| Material of threaded plug          | Brass                       |  |
| Material housing                   | ABS                         |  |
| Material screen                    | РММА                        |  |
| Housing color                      | Black                       |  |
| Product weight                     | 60 g                        |  |
| Note on operating and pilot medium | No acetylene                |  |
|                                    | No oxygen                   |  |