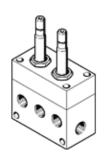

## Solenoid valve MC-5/4-1/2 Part number: 4861 Product to be discontinued

**FESTO** 

Type to be discontinued. Available until 2022. See Support Portal for alternative products.