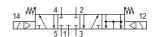

## **Data sheet**

| Feature                      | Value             |
|------------------------------|-------------------|
| Valve function               | 5/4 closed        |
| Type of actuation            | electrical        |
| Operating pressure MPa       | 0.2 1 MPa         |
| Working pressure             | 2 10 bar          |
| Design structure             | Poppet seat       |
| Type of reset                | mechanical spring |
| Sealing principle            | soft              |
| Manual override              | None              |
| Type of piloting             | Piloted           |
| Pneumatic connection, port 1 | G1/2              |
| Pneumatic connection, port 2 | G1/2              |
| Pneumatic connection, port 3 | G1/2              |
| Pneumatic connection, port 4 | G1/2              |
| Pneumatic connection, port 5 | G1/2              |