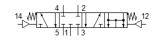

## Pneumatic valve VL-5/4-1/4 Part number: 4574 Product to be discontinued

Type to be discontinued. Available until 2022. See Support Portal for alternative products.

## **Data sheet**

| Feature                      | Value      |  |
|------------------------------|------------|--|
| Valve function               | 5/4 closed |  |
| Operating pressure MPa       | 0 1 MPa    |  |
| Working pressure             | 0 10 bar   |  |
| Ambient temperature          | -10 60 °C  |  |
| Product weight               | 800 g      |  |
| Pneumatic connection, port 1 | G1/4       |  |
| Pneumatic connection, port 2 | G1/4       |  |
| Pneumatic connection, port 3 | G1/4       |  |
| Pneumatic connection, port 4 | G1/4       |  |
| Pneumatic connection, port 5 | G1/4       |  |