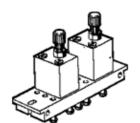

## One-way flow control valve GRF-PK-3X2 Part number: 4566

**FESTO** 

With 2n subbase and barbed fitting for 3mm tubing ID.