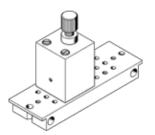

## One-way flow control valve GRF-PK-3 Part number: 4565

With 2n subbase and barbed fitting for 3mm tubing ID.