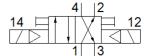

## **Data sheet**

| Feature                      | Value          |
|------------------------------|----------------|
| Valve function               | 4/2 bistable   |
| Type of actuation            | electrical     |
| Working pressure             | 2 8 bar        |
| Type of piloting             | Piloted        |
| Flow direction               | non reversible |
| Pneumatic connection, port 1 | G1/8           |
| Pneumatic connection, port 2 | G1/8           |
| Pneumatic connection, port 3 | G1/8           |
| Pneumatic connection, port 4 | G1/8           |
| Pneumatic connection, port 5 | G1/8           |
| Material seals               | NBR            |