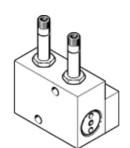

## Solenoid valve

JMF-4-1/8 Part number: 4556 Product to be discontinued

With manual override. Without sockets.

Type to be discontinued. Available until 2022. See Support Portal for alternative products.