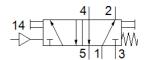

## Pneumatic valve VL-5-PK-3 Part number: 4504

## **Data sheet**

| Feature                      | Value                                                    |
|------------------------------|----------------------------------------------------------|
| Valve function               | 5/2 monostable                                           |
| Standard nominal flow rate   | 105 l/min                                                |
| Working pressure             | 1.5 8 bar                                                |
| Design structure             | Poppet seat                                              |
| Nominal size                 | 2.5 mm                                                   |
| Switching time off           | 22 ms                                                    |
| Switching time on            | 15 ms                                                    |
| Operating medium             | Compressed air in accordance with ISO8573-1:2010 [7:-:-] |
| PWIS conformity              | VDMA24364-B1/B2-L                                        |
| Ambient temperature          | -10 60 °C                                                |
| Product weight               | 130 g                                                    |
| Mounting type                | On subbase                                               |
|                              | On mounting frame                                        |
|                              | with through hole                                        |
|                              | Optional                                                 |
| Pneumatic connection, port 1 | PK-3                                                     |
| Pneumatic connection, port 2 | PK-3                                                     |
| Pneumatic connection, port 3 | PK-3                                                     |
| Pneumatic connection, port 4 | PK-3                                                     |
| Pneumatic connection, port 5 | PK-3                                                     |
| Materials note               | Conforms to RoHS                                         |
| Material of connecting plate | Brass                                                    |
|                              | PPS-reinforced                                           |
| Material seals               | NBR                                                      |
| Material housing             | Plastic                                                  |
|                              | Zinc die-casting                                         |