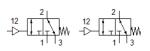

## Pneumatic valve VL/O-3-PK-3X2 Part number: 4245

Depending on the choice of connection, normally-open or normally-closed function.

## **Data sheet**

| Feature                            | Value                                                                       |
|------------------------------------|-----------------------------------------------------------------------------|
| Valve function                     | 3/2 open, monostable                                                        |
| Standard nominal flow rate         | 100 l/min                                                                   |
| Working pressure                   | 0 8 bar                                                                     |
| Design structure                   | Poppet seat                                                                 |
| Nominal size                       | 2.5 mm                                                                      |
| Switching time off                 | 50 ms                                                                       |
| Switching time on                  | 12 ms                                                                       |
| Operating medium                   | Compressed air in accordance with ISO8573-1:2010 [7:-:-]                    |
| Note on operating and pilot medium | Lubricated operation possible (subsequently required for further operation) |
| PWIS conformity                    | VDMA24364-B1/B2-L                                                           |
| Pilot medium                       | Compressed air in accordance with ISO8573-1:2010 [7:-:-]                    |
| Ambient temperature                | -10 60 °C                                                                   |
| Product weight                     | 180 g                                                                       |
| Mounting type                      | On subbase                                                                  |
|                                    | On mounting frame                                                           |
|                                    | with through hole                                                           |
|                                    | Optional                                                                    |
| Pneumatic connection, port 1       | PK-3                                                                        |
| Pneumatic connection, port 4       | PK-3                                                                        |
| Pneumatic connection, port 5       | PK-3                                                                        |
| Material of connecting plate       | Brass                                                                       |
|                                    | PPS-reinforced                                                              |
| Material seals                     | NBR                                                                         |
| Material housing                   | Plastic                                                                     |
|                                    | Zinc die-casting                                                            |