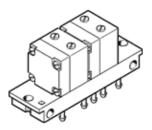

## Pneumatic valve VL/O-3-PK-3X2 Part number: 4245

Depending on the choice of connection, normally-open or normally-closed function.