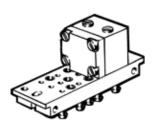

## Pneumatic valve VL/O-3-PK-3 Part number: 4233

**FESTO** 

Depending on the choice of connection, normally-open or normally-closed function.

## **Data sheet**

| Feature                            | Value                                                            |
|------------------------------------|------------------------------------------------------------------|
| Valve function                     | 3/2 open, monostable                                             |
| Standard nominal flow rate         | 100 l/min                                                        |
| Working pressure                   | 0 8 bar                                                          |
| Design structure                   | Poppet seat                                                      |
| Nominal size                       | 2.5 mm                                                           |
| Switching time off                 | 50 ms                                                            |
| Switching time on                  | 12 ms                                                            |
| Operating medium                   | Compressed air in accordance with ISO8573-1:2010 [7:-:-]         |
| Note on operating and pilot medium | Lubricated operation possible (subsequently required for further |
|                                    | operation)                                                       |
| PWIS conformity                    | VDMA24364-B1/B2-L                                                |
| Pilot medium                       | Compressed air in accordance with ISO8573-1:2010 [7:-:-]         |
| Ambient temperature                | -10 60 °C                                                        |
| Product weight                     | 110 g                                                            |
| Mounting type                      | On subbase                                                       |
|                                    | On mounting frame                                                |
|                                    | with through hole                                                |
|                                    | Optional                                                         |
| Pneumatic connection, port 1       | PK-3                                                             |
| Pneumatic connection, port 4       | PK-3                                                             |
| Pneumatic connection, port 5       | PK-3                                                             |
| Material of connecting plate       | Brass                                                            |
|                                    | PPS-reinforced                                                   |
| Material seals                     | NBR                                                              |
| Material housing                   | Plastic                                                          |
|                                    | Zinc die-casting                                                 |