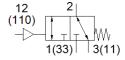

## Pneumatic valve VL/O-3-PK-3 Part number: 4233

**FESTO** 

Depending on the choice of connection, normally-open or normally-closed function.

## **Data sheet**

| Feature                            | Value                                                            |
|------------------------------------|------------------------------------------------------------------|
| Valve function                     | 3/2 open, monostable                                             |
| Standard nominal flow rate         | 100 l/min                                                        |
| Working pressure                   | 0 8 bar                                                          |
| Design structure                   | Poppet seat                                                      |
| Nominal size                       | 2.5 mm                                                           |
| Switching time off                 | 50 ms                                                            |
| Switching time on                  | 12 ms                                                            |
| Operating medium                   | Compressed air in accordance with ISO8573-1:2010 [7:-:-]         |
| Note on operating and pilot medium | Lubricated operation possible (subsequently required for further |
|                                    | operation)                                                       |
| PWIS conformity                    | VDMA24364-B1/B2-L                                                |
| Pilot medium                       | Compressed air in accordance with ISO8573-1:2010 [7:-:-]         |
| Ambient temperature                | -10 60 °C                                                        |
| Product weight                     | 110 g                                                            |
| Mounting type                      | On subbase                                                       |
|                                    | On mounting frame                                                |
|                                    | with through hole                                                |
|                                    | Optional                                                         |
| Pneumatic connection, port 1       | PK-3                                                             |
| Pneumatic connection, port 4       | PK-3                                                             |
| Pneumatic connection, port 5       | PK-3                                                             |
| Material of connecting plate       | Brass                                                            |
|                                    | PPS-reinforced                                                   |
| Material seals                     | NBR                                                              |
| Material housing                   | Plastic                                                          |
|                                    | Zinc die-casting                                                 |