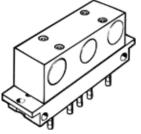

## OR block OS-PK-3-6/3 Part number: 4232

## **Data sheet**

| Feature                            | Value                                                            |
|------------------------------------|------------------------------------------------------------------|
| Valve function                     | OR function                                                      |
| Pneumatic connection, port 1       | PK-3                                                             |
| Pneumatic connection, port 2       | PK-3                                                             |
| Mounting type                      | Front panel installation                                         |
| Standard nominal flow rate         | 100 l/min                                                        |
| Working pressure                   | 1.6 8 bar                                                        |
| Ambient temperature                | -10 60 °C                                                        |
| Material housing                   | POM                                                              |
| Operating medium                   | Compressed air in accordance with ISO8573-1:2010 [7:-:-]         |
| Nominal size                       | 2.5 mm                                                           |
| Assembly position                  | Any                                                              |
| Note on operating and pilot medium | Lubricated operation possible (subsequently required for further |
|                                    | operation)                                                       |
| PWIS conformity                    | VDMA24364-B1/B2-L                                                |
| Medium temperature                 | -10 60 °C                                                        |
| Product weight                     | 90 g                                                             |
| Pneumatic connection, port 3       | PK-3                                                             |
| Material seals                     | NBR                                                              |