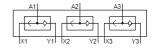

## OR block OS-PK-3-6/3 Part number: 4232

## **Data sheet**

| Feature                            | Value                                                            |
|------------------------------------|------------------------------------------------------------------|
| Valve function                     | OR function                                                      |
| Pneumatic connection, port 1       | PK-3                                                             |
| Pneumatic connection, port 2       | PK-3                                                             |
| Mounting type                      | Front panel installation                                         |
| Standard nominal flow rate         | 100 l/min                                                        |
| Working pressure                   | 1.6 8 bar                                                        |
| Ambient temperature                | -10 60 °C                                                        |
| Material housing                   | POM                                                              |
| Operating medium                   | Compressed air in accordance with ISO8573-1:2010 [7:-:-]         |
| Nominal size                       | 2.5 mm                                                           |
| Assembly position                  | Any                                                              |
| Note on operating and pilot medium | Lubricated operation possible (subsequently required for further |
|                                    | operation)                                                       |
| PWIS conformity                    | VDMA24364-B1/B2-L                                                |
| Medium temperature                 | -10 60 °C                                                        |
| Product weight                     | 90 g                                                             |
| Pneumatic connection, port 3       | PK-3                                                             |
| Material seals                     | NBR                                                              |