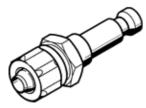

Coupling plug KS2-CK-3 Part number: 4091

For self-closing quick coupling connectors.

## **Data sheet**

| Feature                                       | Value                                                    |
|-----------------------------------------------|----------------------------------------------------------|
| Nominal size                                  | 2 mm                                                     |
| Operating pressure complete temperature range | -0.95 12 bar                                             |
| Standard nominal flow rate                    | 68 l/min                                                 |
| Operating medium                              | Compressed air in accordance with ISO8573-1:2010 [7:-:-] |
| Note on operating and pilot medium            | Lubricated operation possible                            |
| Corrosion resistance classification CRC       | 1 - Low corrosion stress                                 |
| PWIS conformity                               | VDMA24364-B1/B2-L                                        |
| Ambient temperature                           | -10 60 °C                                                |
| Product weight                                | 4 g                                                      |
| Pneumatic connection, port 1                  | СК-3                                                     |
| Materials note                                | Conforms to RoHS                                         |