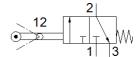

## **Data sheet**

| Feature                            | Value                                                                       |
|------------------------------------|-----------------------------------------------------------------------------|
| Valve function                     | 3/2 closed, monostable                                                      |
| Type of actuation                  | mechanical                                                                  |
| Standard nominal flow rate         | 80 l/min                                                                    |
| Working pressure                   | -0.95 8 bar                                                                 |
| Design structure                   | Piston seat                                                                 |
| Nominal size                       | 2 mm                                                                        |
| Type of piloting                   | direct                                                                      |
| Operating medium                   | Compressed air in accordance with ISO8573-1:2010 [-:-:-]                    |
| Note on operating and pilot medium | Lubricated operation possible (subsequently required for further operation) |
| PWIS conformity                    | VDMA24364-B1/B2-L                                                           |
| Ambient temperature                | -10 60 °C                                                                   |
| Actuating force                    | 14.5 N                                                                      |
| Mounting type                      | with through hole                                                           |
| Pneumatic connection, port 1       | M5                                                                          |
| Pneumatic connection, port 2       | M5                                                                          |
| Material seals                     | NBR                                                                         |
| Material housing                   | Zinc die-casting                                                            |