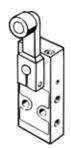

## Swivel lever valve RW-3-M5 Part number: 4031

**FESTO** 

This type is suitable for vacuum.