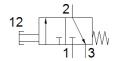

## **Push-button valve K-3-M5**Part number: 3660

**FESTO** 

Actuation via pushbutton.

## **Data sheet**

| Feature                            | Value                                                                       |
|------------------------------------|-----------------------------------------------------------------------------|
| Valve function                     | 3/2 closed, monostable                                                      |
| Standard nominal flow rate         | 80 l/min                                                                    |
| Working pressure                   | -0.95 8 bar                                                                 |
| Design structure                   | Piston seat                                                                 |
| Nominal size                       | 2 mm                                                                        |
| Type of piloting                   | direct                                                                      |
| Operating medium                   | Compressed air in accordance with ISO8573-1:2010 [-:-:-]                    |
| Note on operating and pilot medium | Lubricated operation possible (subsequently required for further operation) |
| PWIS conformity                    | VDMA24364-B1/B2-L                                                           |
| Ambient temperature                | -10 60 °C                                                                   |
| Actuating force                    | 23 N                                                                        |
| Product weight                     | 28 g                                                                        |
| Mounting type                      | with through hole                                                           |
| Pneumatic connection, port 1       | M5                                                                          |
| Pneumatic connection, port 2       | M5                                                                          |
| Material seals                     | NBR                                                                         |
| Material housing                   | Zinc die-casting                                                            |