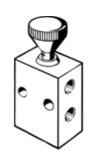

## **Push-button valve K-3-M5**Part number: 3660

**FESTO** 

Actuation via pushbutton.