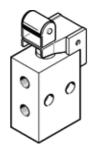

## Roller lever valve **R-3-M5** Part number: 3629

This type is suitable for vacuum.