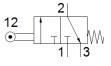

## Data sheet

| Feature                            | Value                                                            |
|------------------------------------|------------------------------------------------------------------|
| Valve function                     | 3/2 closed, monostable                                           |
| Type of actuation                  | mechanical                                                       |
| Standard nominal flow rate         | 80 l/min                                                         |
| Working pressure                   | -0.95 8 bar                                                      |
| Design structure                   | Poppet seat                                                      |
| Nominal size                       | 2 mm                                                             |
| Type of piloting                   | direct                                                           |
| Operating medium                   | Compressed air in accordance with ISO8573-1:2010 [-:-:-]         |
| Note on operating and pilot medium | Lubricated operation possible (subsequently required for further |
|                                    | operation)                                                       |
| PWIS conformity                    | VDMA24364-B1/B2-L                                                |
| Ambient temperature                | -10 60 °C                                                        |
| Actuating force                    | 16.5 N                                                           |
| Product weight                     | 40 g                                                             |
| Mounting type                      | with through hole                                                |
| Pneumatic connection, port 1       | M5                                                               |
| Pneumatic connection, port 2       | M5                                                               |
| Material seals                     | NBR                                                              |
| Material housing                   | Zinc die-casting                                                 |