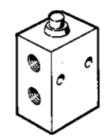

## Stem actuated valve **V-3-M5** Part number: 3626

Normally closed.

This type is suitable for vacuum. Vacuum connection at port 1 (P).