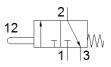

## Stem actuated valve **V-3-M5** Part number: 3626

Normally closed.

This type is suitable for vacuum. Vacuum connection at port 1 (P).

## **Data sheet**

| Feature                            | Value                                                            |
|------------------------------------|------------------------------------------------------------------|
| Valve function                     | 3/2 closed, monostable                                           |
| Type of actuation                  | mechanical                                                       |
| Standard nominal flow rate         | 80 l/min                                                         |
| Working pressure                   | -0.95 8 bar                                                      |
| Design structure                   | Poppet seat                                                      |
| Nominal size                       | 2 mm                                                             |
| Type of piloting                   | direct                                                           |
| Operating medium                   | Compressed air in accordance with ISO8573-1:2010 [-:-:-]         |
| Note on operating and pilot medium | Lubricated operation possible (subsequently required for further |
|                                    | operation)                                                       |
| PWIS conformity                    | VDMA24364-B1/B2-L                                                |
| Ambient temperature                | -10 60 °C                                                        |
| Actuating force                    | 23 N                                                             |
| Product weight                     | 25 g                                                             |
| Mounting type                      | with through hole                                                |
| Pneumatic connection, port 1       | M5                                                               |
| Pneumatic connection, port 2       | M5                                                               |
| Material seals                     | NBR                                                              |
| Material housing                   | Zinc die-casting                                                 |