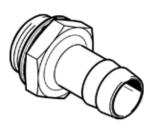

## Female hose connector N-3/8-P-13 Part number: 36160

With sealing ring.

## Data sheet

| Feature                                       | Value                                                                       |
|-----------------------------------------------|-----------------------------------------------------------------------------|
| Nominal size                                  | 11 mm                                                                       |
| Type of seal on screw-in stud                 | Sealing ring                                                                |
| Assembly position                             | Any                                                                         |
| Design                                        | Straight design                                                             |
| Container size                                | 1                                                                           |
| Operating pressure complete temperature range | -0.95 16 bar                                                                |
| Operating medium                              | Compressed air in accordance with ISO8573-1:2010 [7:-:-]                    |
| Note on operating and pilot medium            | Lubricated operation possible (subsequently required for further operation) |
| Corrosion resistance classification CRC       | 2 - Moderate corrosion stress                                               |
| PWIS conformity                               | VDMA24364-B1/B2-L                                                           |
| Ambient temperature                           | -10 60 °C                                                                   |
| Max. tightening torque                        | 15 Nm                                                                       |
| Product weight                                | 178 g                                                                       |
| Pneumatic connection, port 1                  | Male thread G3/8                                                            |
| Pneumatic connection, port 2                  | For tubing internal diameter 13 mm                                          |
| Materials note                                | Conforms to RoHS                                                            |
| Material housing                              | Anodised aluminium                                                          |