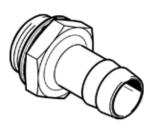

## Female hose connector N-1/8-P-6 Part number: 3605

With sealing ring.

## Data sheet

| Feature                                       | Value                                                                       |
|-----------------------------------------------|-----------------------------------------------------------------------------|
| Nominal size                                  | 4.5 mm                                                                      |
| Type of seal on screw-in stud                 | Sealing ring                                                                |
| Assembly position                             | Any                                                                         |
| Design                                        | Straight design                                                             |
| Container size                                | 10                                                                          |
| Operating pressure complete temperature range | -0.95 16 bar                                                                |
| Operating medium                              | Compressed air in accordance with ISO8573-1:2010 [7:-:-]                    |
| Note on operating and pilot medium            | Lubricated operation possible (subsequently required for further operation) |
| Corrosion resistance classification CRC       | 2 - Moderate corrosion stress                                               |
| PWIS conformity                               | VDMA24364-B1/B2-L                                                           |
| Ambient temperature                           | -10 60 °C                                                                   |
| Max. tightening torque                        | 5 Nm                                                                        |
| Product weight                                | 3.33 g                                                                      |
| Pneumatic connection, port 1                  | Male thread G1/8                                                            |
| Pneumatic connection, port 2                  | For tubing internal diameter 6 mm                                           |
| Materials note                                | Conforms to RoHS                                                            |
| Material housing                              | Anodised aluminium                                                          |