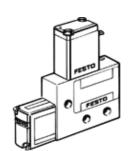

## Vacuum generator VAD-MYB-1/8 Part number: 35553 Classic - do not use for new projects

With integrated solenoid valve

Unlubricated air is recommended.

Modern alternatives can be found by entering the first four characters of the type code in the search field.

## **Data sheet**

| Feature                                 | Value                                                    |
|-----------------------------------------|----------------------------------------------------------|
| Nominal size, Laval nozzle              | 0.7 mm                                                   |
| Assembly position                       | Any                                                      |
| Ejector characteristic                  | High vacuum                                              |
| Integrated function                     | Electrical on-off valve                                  |
| Design structure                        | T-shaped                                                 |
| Working pressure                        | 1.5 8 bar                                                |
| Max. vacuum                             | 85 %                                                     |
| Duty cycle                              | 100 %                                                    |
| Operating medium                        | Compressed air in accordance with ISO8573-1:2010 [7:4:4] |
| Note on operating and pilot medium      | Lubricated operation not possible                        |
| Corrosion resistance classification CRC | 2 - Moderate corrosion stress                            |
| PWIS conformity                         | VDMA24364-B2-L                                           |
| Medium temperature                      | 0 40 °C                                                  |
| Protection class                        | IP65                                                     |
| Ambient temperature                     | 0 40 °C                                                  |
| Product weight                          | 80 g                                                     |
| Electrical connection                   | Plug                                                     |
| Mounting type                           | with internal (female) thread                            |
| Pneumatic connection, port 1            | M5                                                       |
| Vacuum connection                       | G1/8                                                     |
| Material housing                        | Aluminum                                                 |