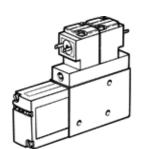

## Vacuum generator VAD-ME-I-1/4 Part number: 35532 Classic - do not use for new projects

With integrated solenoid valve for vacuum On/Off and ejector pulse Unlubricated air is recommended.

Modern alternatives can be found by entering the first four characters of the type code in the search field.