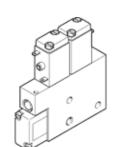

## Vacuum generator VAD-MYB-I-1/8 Part number: 35530 Classic - do not use for new projects

With integrated solenoid valve for vacuum On/Off and ejector pulse Unlubricated air is recommended.

Modern alternatives can be found by entering the first four characters of the type code in the search field.