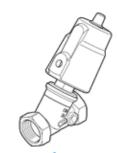

## Angle seat valve VZXF-L-M22C-M-B-G1-230-H3B1-50-10-EX4 Part number: 3539250

Pneumatically actuated angle seat valve in red brass. Under seat version, safety position closed, G-thread, Atex, nominal width 1".