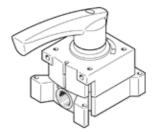

## Hand lever valve VHER-H-B43C-N14 Part number: 3520365

## Data sheet

| Feature                                 | Value                                                                                        |
|-----------------------------------------|----------------------------------------------------------------------------------------------|
| Valve function                          | 4/3 closed                                                                                   |
| Type of actuation                       | manual                                                                                       |
| Width                                   | 66 mm                                                                                        |
| Standard nominal flow rate              | 1,150 l/min                                                                                  |
| Working pressure                        | 0 10 bar                                                                                     |
| Note on working pressure                | Vacuum operation at port 3 only                                                              |
|                                         | In the case of dual-pressure operation, the pressure at port 1 must be higher than at port 3 |
| Design structure                        | Rotary slide valve                                                                           |
| Nominal size                            | 8 mm                                                                                         |
| Exhaust-air function                    | throttleable                                                                                 |
| Instructions for use                    | Actuate only manually                                                                        |
| Sealing principle                       | Hard                                                                                         |
| Type of piloting                        | direct                                                                                       |
| Flow direction                          | non reversible                                                                               |
| Freedom from overlap                    | Yes                                                                                          |
| Switching position indicator            | with accessories                                                                             |
| Operating medium                        | Compressed air in accordance with ISO8573-1:2010 [7:4:4]                                     |
| Note on operating and pilot medium      | Lubricated operation possible (subsequently required for further operation)                  |
| Corrosion resistance classification CRC | 2 - Moderate corrosion stress                                                                |
| PWIS conformity                         | VDMA24364-B1/B2-L                                                                            |
| Medium temperature                      | -20 80 °C                                                                                    |
| Ambient temperature                     | -20 80 °C                                                                                    |
| Actuation torque                        | 2 Nm                                                                                         |
| Product weight                          | 560 g                                                                                        |
| Mounting type                           | Front panel installation                                                                     |
|                                         | with through hole                                                                            |
|                                         | Optional                                                                                     |
| Pneumatic connection, port 1            | NPT1/4-18                                                                                    |
| Pneumatic connection, port 2            | NPT1/4-18                                                                                    |
| Pneumatic connection, port 3            | NPT1/4-18                                                                                    |
| Pneumatic connection, port 4            | NPT1/4-18                                                                                    |
| Materials note                          | Conforms to RoHS                                                                             |
| Material seals                          | NBR                                                                                          |
| Material housing                        | Aluminum die cast                                                                            |
| Material lever                          | Aluminum die cast                                                                            |