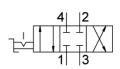

## Data sheet

| Feature                                 | Value                                                                                        |
|-----------------------------------------|----------------------------------------------------------------------------------------------|
| Valve function                          | 4/3 closed                                                                                   |
| Type of actuation                       | manual                                                                                       |
| Width                                   | 66 mm                                                                                        |
| Standard nominal flow rate              | 1,150 l/min                                                                                  |
| Working pressure                        | 0 10 bar                                                                                     |
| Note on working pressure                | Vacuum operation at port 3 only                                                              |
|                                         | In the case of dual-pressure operation, the pressure at port 1 must be higher than at port 3 |
| Design structure                        | Rotary slide valve                                                                           |
| Nominal size                            | 8 mm                                                                                         |
| Exhaust-air function                    | throttleable                                                                                 |
| Instructions for use                    | Actuate only manually                                                                        |
| Sealing principle                       | Hard                                                                                         |
| Type of piloting                        | direct                                                                                       |
| Flow direction                          | non reversible                                                                               |
| Freedom from overlap                    | Yes                                                                                          |
| Switching position indicator            | with accessories                                                                             |
| Operating medium                        | Compressed air in accordance with ISO8573-1:2010 [7:4:4]                                     |
| Note on operating and pilot medium      | Lubricated operation possible (subsequently required for further operation)                  |
| Corrosion resistance classification CRC | 2 - Moderate corrosion stress                                                                |
| PWIS conformity                         | VDMA24364-B1/B2-L                                                                            |
| Medium temperature                      | -20 80 °C                                                                                    |
| Ambient temperature                     | -20 80 °C                                                                                    |
| Actuation torque                        | 2 Nm                                                                                         |
| Product weight                          | 560 g                                                                                        |
| Mounting type                           | Front panel installation                                                                     |
|                                         | with through hole                                                                            |
|                                         | Optional                                                                                     |
| Pneumatic connection, port 1            | NPT1/4-18                                                                                    |
| Pneumatic connection, port 2            | NPT1/4-18                                                                                    |
| Pneumatic connection, port 3            | NPT1/4-18                                                                                    |
| Pneumatic connection, port 4            | NPT1/4-18                                                                                    |
| Materials note                          | Conforms to RoHS                                                                             |
| Material seals                          | NBR                                                                                          |
| Material housing                        | Aluminum die cast                                                                            |
| Material lever                          | Aluminum die cast                                                                            |