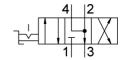

## **Data sheet**

| Feature                                 | Value                                                                                        |
|-----------------------------------------|----------------------------------------------------------------------------------------------|
| Valve function                          | 4/3 exhausted                                                                                |
| Type of actuation                       | manual                                                                                       |
| Width                                   | 66 mm                                                                                        |
| Standard nominal flow rate              | 1,150 l/min                                                                                  |
| Working pressure                        | 0 10 bar                                                                                     |
| Note on working pressure                | Vacuum operation at port 3 only                                                              |
|                                         | In the case of dual-pressure operation, the pressure at port 1 must be higher than at port 3 |
| Design structure                        | Rotary slide valve                                                                           |
| Nominal size                            | 8 mm                                                                                         |
| Exhaust-air function                    | throttleable                                                                                 |
| Instructions for use                    | Actuate only manually                                                                        |
| Sealing principle                       | Hard                                                                                         |
| Type of piloting                        | direct                                                                                       |
| Flow direction                          | non reversible                                                                               |
| Freedom from overlap                    | Yes                                                                                          |
| Switching position indicator            | with accessories                                                                             |
| Operating medium                        | Compressed air in accordance with ISO8573-1:2010 [7:4:4]                                     |
| Note on operating and pilot medium      | Lubricated operation possible (subsequently required for further operation)                  |
| Corrosion resistance classification CRC | 2 - Moderate corrosion stress                                                                |
| PWIS conformity                         | VDMA24364-B1/B2-L                                                                            |
| Medium temperature                      | -20 80 °C                                                                                    |
| Ambient temperature                     | -20 80 °C                                                                                    |
| Actuation torque                        | 2 Nm                                                                                         |
| Product weight                          | 560 g                                                                                        |
| Mounting type                           | Front panel installation                                                                     |
|                                         | with through hole                                                                            |
|                                         | Optional                                                                                     |
| Pneumatic connection, port 1            | G1/4                                                                                         |
| Pneumatic connection, port 2            | G1/4                                                                                         |
| Pneumatic connection, port 3            | G1/4                                                                                         |
| Pneumatic connection, port 4            | G1/4                                                                                         |
| Materials note                          | Conforms to RoHS                                                                             |
| Material seals                          | NBR                                                                                          |
| Material housing                        | Aluminum die cast                                                                            |
| Material lever                          | Aluminum die cast                                                                            |