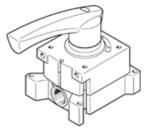

## Hand lever valve VHER-H-B43E-G14 Part number: 3515082

## **Data sheet**

| Feature                                 | Value                                                                                        |
|-----------------------------------------|----------------------------------------------------------------------------------------------|
| Valve function                          | 4/3 exhausted                                                                                |
| Type of actuation                       | manual                                                                                       |
| Width                                   | 66 mm                                                                                        |
| Standard nominal flow rate              | 1,150 l/min                                                                                  |
| Working pressure                        | 0 10 bar                                                                                     |
| Note on working pressure                | Vacuum operation at port 3 only                                                              |
|                                         | In the case of dual-pressure operation, the pressure at port 1 must be higher than at port 3 |
| Design structure                        | Rotary slide valve                                                                           |
| Nominal size                            | 8 mm                                                                                         |
| Exhaust-air function                    | throttleable                                                                                 |
| Instructions for use                    | Actuate only manually                                                                        |
| Sealing principle                       | Hard                                                                                         |
| Type of piloting                        | direct                                                                                       |
| Flow direction                          | non reversible                                                                               |
| Freedom from overlap                    | Yes                                                                                          |
| Switching position indicator            | with accessories                                                                             |
| Operating medium                        | Compressed air in accordance with ISO8573-1:2010 [7:4:4]                                     |
| Note on operating and pilot medium      | Lubricated operation possible (subsequently required for further operation)                  |
| Corrosion resistance classification CRC | 2 - Moderate corrosion stress                                                                |
| PWIS conformity                         | VDMA24364-B1/B2-L                                                                            |
| Medium temperature                      | -20 80 °C                                                                                    |
| Ambient temperature                     | -20 80 °C                                                                                    |
| Actuation torque                        | 2 Nm                                                                                         |
| Product weight                          | 560 g                                                                                        |
| Mounting type                           | Front panel installation                                                                     |
|                                         | with through hole                                                                            |
|                                         | Optional                                                                                     |
| Pneumatic connection, port 1            | G1/4                                                                                         |
| Pneumatic connection, port 2            | G1/4                                                                                         |
| Pneumatic connection, port 3            | G1/4                                                                                         |
| Pneumatic connection, port 4            | G1/4                                                                                         |
| Materials note                          | Conforms to RoHS                                                                             |
| Material seals                          | NBR                                                                                          |
| Material housing                        | Aluminum die cast                                                                            |
| Material lever                          | Aluminum die cast                                                                            |