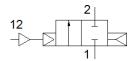

## **Data sheet**

| Feature                     | Value                                                    |
|-----------------------------|----------------------------------------------------------|
| Design structure            | Diaphragm valve                                          |
| Type of actuation           | pneumatic                                                |
| Sealing principle           | soft                                                     |
| Assembly position           | Any                                                      |
| Mounting type               | Line installation                                        |
| Process valve connection    | NPT1                                                     |
| Nominal size                | 25 mm                                                    |
| Valve function              | 2/2 closed, monostable                                   |
| Flow direction              | non reversible                                           |
| Medium pressure             | 1 10 bar                                                 |
| Exhaust-air function        | not throttleable                                         |
| Type of reset               | Air spring                                               |
| Type of piloting            | Piloted                                                  |
| Auxiliary pilot air port 12 | M5                                                       |
| Pilot medium                | Compressed air in accordance with ISO8573-1:2010 [7:-:-] |
| Medium                      | Filtered compressed air, degree of filtration 200 μm     |
| Medium temperature          | -10 80 °C                                                |
| Ambient temperature         | -10 60 °C                                                |
| Standard nominal flow rate  | 14,000 l/min                                             |
| PWIS conformity             | VDMA24364-B1/B2-L                                        |
| Material housing            | Brass                                                    |
| Material screws             | High alloy steel, non-corrosive                          |
| Material number, screw      | 1.4301                                                   |
| Product weight              | 1,010 g                                                  |