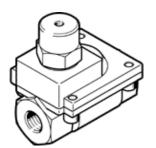

## Pneumatic valve VLX-2-1-MS-NPT Part number: 34926

**FESTO** 

2/2-way function, pneumatically actuated, brass version.