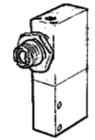

## **Time delay valve VZOB-3-1/4** Part number: 3489 Classic - do not use for new projects

Part number: 3489 Classic - do not use for new projects Modern alternatives can be found by entering the first four characters of the type code in the search field.

## **Data sheet**

| Feature                            | Value                                                                       |
|------------------------------------|-----------------------------------------------------------------------------|
| Operating pressure MPa             | 0 1 MPa                                                                     |
| Working pressure                   | 0 10 bar                                                                    |
| Standard nominal flow rate         | 600 l/min                                                                   |
| Adjustable delay times             | 0 30 s                                                                      |
| Operating medium                   | Compressed air in accordance with IS08573-1:2010 [7:-:-]                    |
| Note on operating and pilot medium | Lubricated operation possible (subsequently required for further operation) |
| PWIS conformity                    | VDMA24364-B2-L                                                              |
| Mounting type                      | with through hole                                                           |
| Pneumatic connection               | G1/8                                                                        |
|                                    | G1/4                                                                        |
| Materials note                     | Conforms to RoHS                                                            |