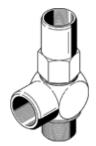

## **Piloted check valve HGL-1/2-NPT** Part number: 34880

With sealing ring OL.