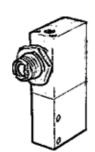

## Time delay valve VZB-3-1/4 Part number: 3488 Classic - do not use for new projects

Modern alternatives can be found by entering the first four characters of the type code in the search field.

**FESTO** 