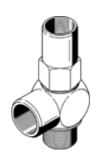

## Piloted check valve HGL-3/8-NPT Part number: 34879

**FESTO** 

With sealing ring OL.