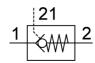

## **Data sheet**

| Feature                            | Value                                                            |
|------------------------------------|------------------------------------------------------------------|
| Valve function                     | piloted non-return function                                      |
| Pneumatic connection, port 1       | 1/4 NPT                                                          |
| Pneumatic connection, port 2       | 1/4 NPT                                                          |
| Mounting type                      | Threaded                                                         |
| Standard nominal flow rate         | 0 490 l/min                                                      |
| Operating pressure MPa             | 0.03 1 MPa                                                       |
| Working pressure                   | 0.3 10 bar                                                       |
| Pilot pressure MPa                 | 0.18 1 MPa                                                       |
| Pilot pressure                     | 1.8 10 bar                                                       |
|                                    | 26.1 145 psi                                                     |
| Ambient temperature                | -20 80 °C                                                        |
| Operating medium                   | Compressed air in accordance with ISO8573-1:2010 [7:4:4]         |
| Note on operating and pilot medium | Lubricated operation possible (subsequently required for further |
|                                    | operation)                                                       |
| PWIS conformity                    | VDMA24364-B1/B2-L                                                |
| Medium temperature                 | -20 80 °C                                                        |
| Materials note                     | Conforms to RoHS                                                 |
| Material seals                     | NBR                                                              |