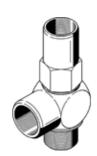

## Piloted check valve HGL-1/8-NPT Part number: 34877

**FESTO** 

With sealing ring OL.