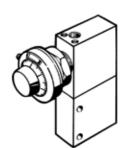

## Time delay valve VZOA-3-1/4 Part number: 3464 Classic - do not use for new projects

Modern alternatives can be found by entering the first four characters of the type code in the search field.

**FESTO** 