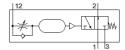

## Time delay valve VZOA-3-1/4 Part number: 3464 Classic - do not use for new projects

Modern alternatives can be found by entering the first four characters of the type code in the search field.

**FESTO** 