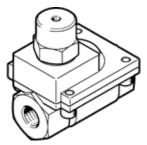

## Pneumatic valve VLX-2-1-MS Part number: 34436

2/2-way function, pneumatically actuated, brass version.

## **Data sheet**

| Feature                    | Value                                                    |
|----------------------------|----------------------------------------------------------|
| Design structure           | Diaphragm valve                                          |
| Type of actuation          | pneumatic                                                |
| Sealing principle          | soft                                                     |
| Assembly position          | Any                                                      |
| Mounting type              | Line installation                                        |
| Process valve connection   | G1                                                       |
| Nominal size               | 25 mm                                                    |
| Valve function             | 2/2 closed, monostable                                   |
| Flow direction             | non reversible                                           |
| Medium pressure            | 1 10 bar                                                 |
| Exhaust-air function       | not throttleable                                         |
| Type of reset              | Air spring                                               |
| Type of piloting           | Piloted                                                  |
| Pilot medium               | Compressed air in accordance with ISO8573-1:2010 [7:-:-] |
| Medium                     | Filtered compressed air, degree of filtration 200 µm     |
| Medium temperature         | -10 80 °C                                                |
| Ambient temperature        | -10 60 °C                                                |
| Standard nominal flow rate | 14,000 l/min                                             |
| PWIS conformity            | VDMA24364-B1/B2-L                                        |
| Material housing           | Brass                                                    |
| Material screws            | High alloy steel, non-corrosive                          |
| Material number, screw     | 1.4301                                                   |
| Product weight             | 1,010 g                                                  |