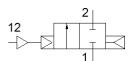

## Pneumatic valve VLX-2-1-MS Part number: 34436

2/2-way function, pneumatically actuated, brass version.

## **Data sheet**

| Feature                    | Value                                                    |
|----------------------------|----------------------------------------------------------|
| Design structure           | Diaphragm valve                                          |
| Type of actuation          | pneumatic                                                |
| Sealing principle          | soft                                                     |
| Assembly position          | Any                                                      |
| Mounting type              | Line installation                                        |
| Process valve connection   | G1                                                       |
| Nominal size               | 25 mm                                                    |
| Valve function             | 2/2 closed, monostable                                   |
| Flow direction             | non reversible                                           |
| Medium pressure            | 1 10 bar                                                 |
| Exhaust-air function       | not throttleable                                         |
| Type of reset              | Air spring                                               |
| Type of piloting           | Piloted                                                  |
| Pilot medium               | Compressed air in accordance with ISO8573-1:2010 [7:-:-] |
| Medium                     | Filtered compressed air, degree of filtration 200 µm     |
| Medium temperature         | -10 80 °C                                                |
| Ambient temperature        | -10 60 °C                                                |
| Standard nominal flow rate | 14,000 l/min                                             |
| PWIS conformity            | VDMA24364-B1/B2-L                                        |
| Material housing           | Brass                                                    |
| Material screws            | High alloy steel, non-corrosive                          |
| Material number, screw     | 1.4301                                                   |
| Product weight             | 1,010 g                                                  |