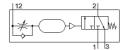

## **Data sheet**

| Feature                            | Value                                                            |
|------------------------------------|------------------------------------------------------------------|
| Working pressure                   | 0 10 bar                                                         |
| Standard nominal flow rate         | 600 l/min                                                        |
| Adjustable delay times             | 0 30 s                                                           |
| Operating medium                   | Compressed air in accordance with ISO8573-1:2010 [7:-:-]         |
| Note on operating and pilot medium | Lubricated operation possible (subsequently required for further |
|                                    | operation)                                                       |
| PWIS conformity                    | VDMA24364-B2-L                                                   |
| Mounting type                      | with through hole                                                |
| Pneumatic connection               | G1/8                                                             |
|                                    | G1/4                                                             |
| Materials note                     | Conforms to RoHS                                                 |