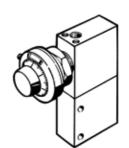

## Time delay valve VZA-3-1/4 Part number: 3434 Classic - do not use for new projects

Modern alternatives can be found by entering the first four characters of the type code in the search field.

**FESTO** 