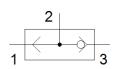

## OR gate OS-1/2 Part number: 3427

## Data sheet

| Feature                            | Value                                                                       |
|------------------------------------|-----------------------------------------------------------------------------|
| Valve function                     | OR function                                                                 |
| Pneumatic connection, port 1       | G1/2                                                                        |
| Pneumatic connection, port 2       | G1/2                                                                        |
| Mounting type                      | with through hole                                                           |
| Standard nominal flow rate         | 5,000 l/min                                                                 |
| Working pressure                   | 1 10 bar                                                                    |
| Ambient temperature                | -10 60 °C                                                                   |
| Operating medium                   | Compressed air in accordance with ISO8573-1:2010 [7:-:-]                    |
| Nominal size                       | 12 mm                                                                       |
| Note on operating and pilot medium | Lubricated operation possible (subsequently required for further operation) |
| PWIS conformity                    | VDMA24364-B1/B2-L                                                           |
| Medium temperature                 | -10 60 °C                                                                   |
| Pneumatic connection, port 3       | G1/2                                                                        |
| Materials note                     | Conforms to RoHS                                                            |