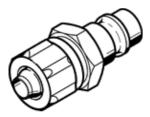

Coupling plug KS3-CK-4 Part number: 3326

For self-closing quick coupling connectors.