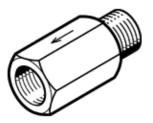

## Non-return valve H-1/8-A/I Part number: 3324

## **Data sheet**

| Feature                            | Value                                                                       |
|------------------------------------|-----------------------------------------------------------------------------|
| Valve function                     | Non-return function                                                         |
| Pneumatic connection, port 1       | G1/8                                                                        |
| Pneumatic connection, port 2       | G1/8                                                                        |
| Mounting type                      | Line installation                                                           |
| Standard nominal flow rate         | 280 l/min                                                                   |
| Operating pressure MPa             | 0.04 0.8 MPa                                                                |
| Working pressure                   | 0.4 8 bar                                                                   |
| Ambient temperature                | -10 60 °C                                                                   |
| Material housing                   | Brass                                                                       |
| Operating medium                   | Compressed air in accordance with ISO8573-1:2010 [7:-:-]                    |
| Note on operating and pilot medium | Lubricated operation possible (subsequently required for further operation) |
| PWIS conformity                    | VDMA24364-B2-L                                                              |
| Medium temperature                 | -10 60 °C                                                                   |
| Product weight                     | 21 g                                                                        |
| Material seals                     | NBR                                                                         |