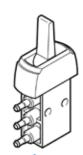

## Toggle lever valve KH/O-3-PK-3 Part number: 33003

**FESTO** 

With barbed fitting connection for 3mm ID tubing. Depending on the choice of connections, normally-open or normally-closed function.