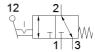

## **Data sheet**

| Feature                             | Value                       |
|-------------------------------------|-----------------------------|
| Valve function                      | 3/2 open/closed, monostable |
| Standard nominal flow rate          | 80 l/min                    |
| Working pressure                    | 0 8 bar                     |
| Design structure                    | Piston seat                 |
| Nominal size                        | 2.5 mm                      |
| Type of piloting                    | direct                      |
| PWIS conformity                     | VDMA24364-B1/B2-L           |
| Ambient temperature                 | -10 60 °C                   |
| Actuating force for normally closed | 7.5 N                       |
| Actuating force for normally open   | 6.5 N                       |
| Product weight                      | 20 g                        |
| Mounting type                       | with through hole           |
| Pneumatic connection, port 1        | PK-3                        |
| Pneumatic connection, port 2        | PK-3                        |
| Pneumatic connection, port 3        | PK-3                        |
| Material seals                      | NBR                         |
| Material housing                    | Plastic                     |