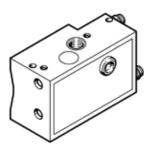

## Proximity Sensor SMPO-1-H-B Part number: 31008

Without mounting kit

**FESTO** 