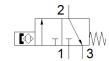

## **Data sheet**

| Feature                            | Value                                                    |
|------------------------------------|----------------------------------------------------------|
| Design                             | Block design                                             |
| Measuring principle                | Magnetic                                                 |
| Working pressure                   | 2 6 bar                                                  |
| Operating medium                   | Compressed air in accordance with ISO8573-1:2010 [6:4:4] |
| Note on operating and pilot medium | Lubricated operation not possible                        |
| Ambient temperature                | -15 60 °C                                                |
| Reproducibility of switching value | +/- 0,2 mm                                               |
| Switch-on time                     | < 30 ms                                                  |
| Switch-off time                    | < 25 ms                                                  |
| Mounting type                      | with through hole                                        |
|                                    | with accessories                                         |
| Valve function                     | 3/2                                                      |
| Pneumatic connection               | Barbed fitting PK-3                                      |
| Product weight                     | 14 g                                                     |
| Material housing                   | Brass                                                    |
|                                    | PA                                                       |
|                                    | РОМ                                                      |
| Operating status display           | Optical                                                  |
| Protection class                   | IP65                                                     |
| PWIS conformity                    | VDMA24364-B2-L                                           |