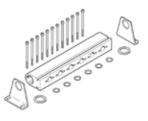

## **Common supply manifold PAL-3/8-10-B** Part number: 30680 Classic - do not use for new projects

Part number: 30680 Classic - do not use for new projects Modern alternatives can be found by entering the first four characters of the type code in the search field.

## **Data sheet**

| Feature                        | Value                 |
|--------------------------------|-----------------------|
| Assembly position              | Any                   |
| Max. number of valve positions | 10                    |
| PWIS conformity                | VDMA24364-B1/B2-L     |
| Product weight                 | 1,360 g               |
| Mounting type                  | With mounting bracket |
| Pneumatic connection, port 1   | G3/4                  |
| Material of connecting plate   | Aluminum              |
|                                | Anodized              |