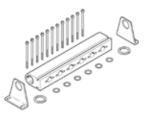

## **Common supply manifold PAL-1/8-7-B** Part number: 30557 Classic - do not use for new projects

Part number: 30557 Classic - do not use for new projects Modern alternatives can be found by entering the first four characters of the type code in the search field.