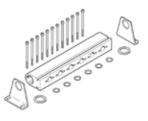

## **Common supply manifold PAL-1/4-10-B** Part number: 30288 Classic - do not use for new projects

Part number: 30288 Classic - do not use for new projects Modern alternatives can be found by entering the first four characters of the type code in the search field.

## **Data sheet**

| Feature                        | Value                 |
|--------------------------------|-----------------------|
| Assembly position              | Any                   |
| Max. number of valve positions | 10                    |
| PWIS conformity                | VDMA24364-B1/B2-L     |
| Product weight                 | 730 g                 |
| Mounting type                  | With mounting bracket |
| Pneumatic connection, port 1   | G1/2                  |
| Materials note                 | Conforms to RoHS      |
| Material of connecting plate   | Aluminum              |
|                                | Anodized              |