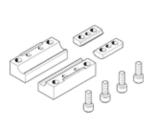

## Profile mounting EAHF-V2-32/40-P Part number: 2838839 ★ Core product range

For mounting the electric cylinder via the profile.