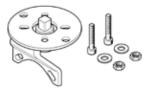

## Mounting kit DARQ-K-25-F0405-S11-S-R1 Part number: 2500146 Product to be discontinued

Part number: 2500146 Product to be discontinued For connection of drive and process valve. Type to be discontinued. Available until 2022. See Support Portal for alternative products.